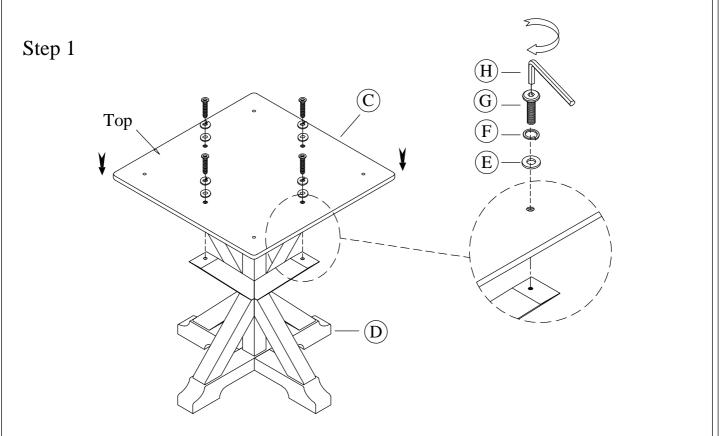

Dining Room Assembly Instructions

### Made in Viet Nam

### Warning:

- Be sure to check all packing material carefully for small parts, which may have come loose inside the carton during shipment.
- To prevent possible scratches and damage, this furniture **MUST BE ASSEMBLED BY TWO PEOPLE** on a soft surface such as a blanket or carpet.

**Important Use Information:** We recommend using coasters, placemats and trivets when placing hot or cold containers on this item. It is also recommended to quickly cleanup any spills to minimize exposure to moisture. Doing so will prolong the life and look of the item for many years.



#59550 Round Dining Table-Top #59357 Round Dining Table Base

#### Components packed with the # 59550 Top



#### Components & Hardware packed with the # 59357 Base





email: <u>info@riverside-furniture.com</u>

### Myra Dining Room Assembly Instructions

### Made in Viet Nam

59550 Round Dining Table - Top 59357 Round Dining Table - Base

# Step 2:



# Step 3:





email: <u>info@riverside-furniture.com</u>

### Myra Dining Room Assembly Instructions

### Made in Viet Nam

59550 Round Dining Table - Top 59357 Round Dining Table - Base

# STEP 4:



## STEP 5: