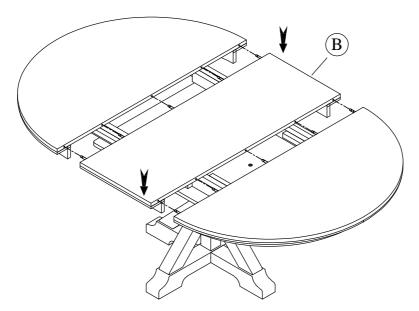

ng coasters, placemats and trivets when placing hot or cold containers on this item. It is also recommended to quickly cleanup any spills to minimize exposure to moisture. Doing so will prolong the life and look of the item for many years.



#59550 Round Dining Table-Top #59357 Round Dining Table Base

#### Components packed with the # 59550 Top



#### Components & Hardware packed with the # 59357 Base





email: <u>info@riverside-furniture.com</u>

### Myra Dining Room Assembly Instructions

### Made in Viet Nam

59550 Round Dining Table - Top 59357 Round Dining Table - Base

# Step 2:



# Step 3:





email: <u>info@riverside-furniture.com</u>

### Myra Dining Room Assembly Instructions

### Made in Viet Nam

59550 Round Dining Table - Top 59357 Round Dining Table - Base

# STEP 4:



## STEP 5: