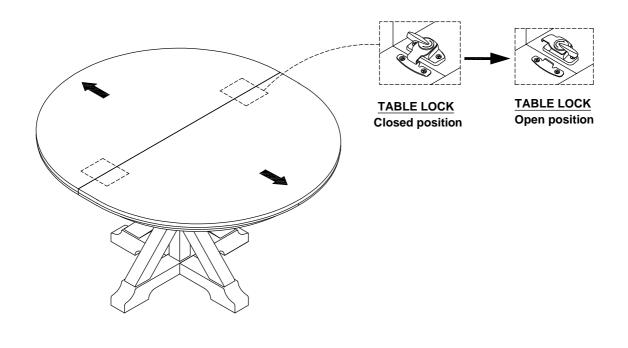

To prevent possible scratches and damage, this furniture **MUST BE ASSEMBLED BY TWO PEOPLE** on a soft surface such as a blanket or carpet.

**Important Use Information:** We recommend using coasters, placemats and trivets when placing hot or cold containers on this item. It is also recommended to quickly cleanup any spills to minimize exposure to moisture. Doing so will prolong the life and look of the item for many years.



#59550 Round Dining Table-Top #59357 Round Dining Table Base

#### Components packed with the # 59550 Top



#### Components & Hardware packed with the # 59357 Base





email: <u>info@riverside-furniture.com</u>

### Myra Dining Room Assembly Instructions

### Made in Viet Nam

59550 Round Dining Table - Top 59357 Round Dining Table - Base

# Step 2:



# Step 3:





email: <u>info@riverside-furniture.com</u>

### Myra Dining Room Assembly Instructions

### Made in Viet Nam

59550 Round Dining Table - Top 59357 Round Dining Table - Base

# STEP 4:



## STEP 5: