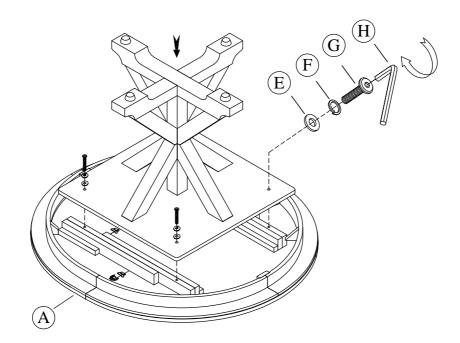

#### Components & Hardware packed with the # 59357 Base

email: <u>info@riverside-furniture.com</u>