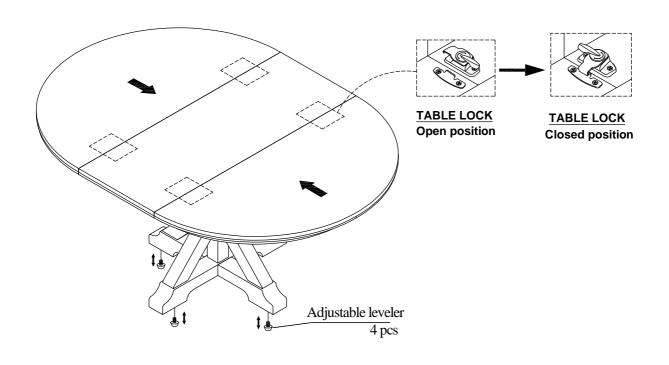

lacemats and trivets when placing hot or cold containers on this item. It is also recommended to quickly cleanup any spills to minimize exposure to moisture. Doing so will prolong the life and look of the item for many years.



#59550 Round Dining Table-Top #59357 Round Dining Table Base

#### Components packed with the # 59550 Top



#### Components & Hardware packed with the # 59357 Base





email: <u>info@riverside-furniture.com</u>

### Myra Dining Room Assembly Instructions

### Made in Viet Nam

59550 Round Dining Table - Top 59357 Round Dining Table - Base

# Step 2:



# Step 3:





email: <u>info@riverside-furniture.com</u>

### Myra Dining Room Assembly Instructions

### Made in Viet Nam

59550 Round Dining Table - Top 59357 Round Dining Table - Base

# STEP 4:



## STEP 5: